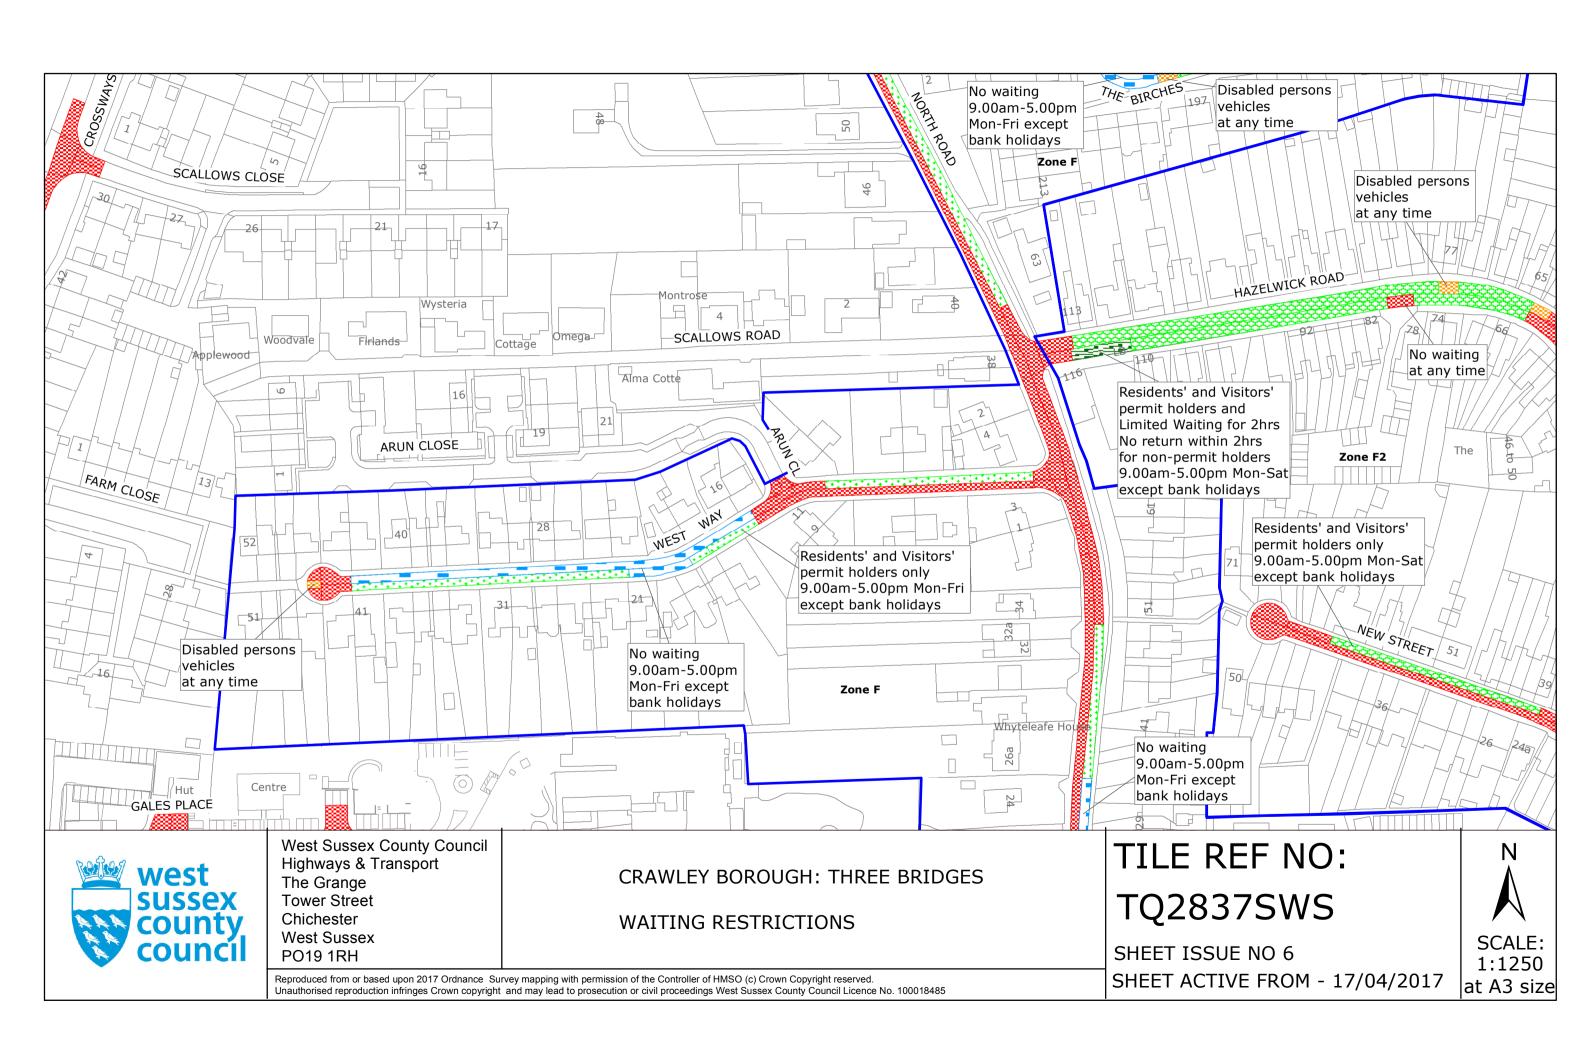

# FIRST SCHEDULE Plans to be deleted

TQ2836NWN (Sheet Issue No. 4) TQ2837SWS (Sheet Issue No.5)

TQ2836NWN (Sheet Issue No. 5)

SECOND SCHEDULE
Plans to be substituted
(as attached)

| TQ2837SWS (Sheet Issue No. 6)                                    |                       |
|------------------------------------------------------------------|-----------------------|
| THE COMMON SEAL of WEST SUSSEX COUNTY COUNCIL was hereto affixed | )                     |
| the flerent   day of APRIL 2317 in the presence of:              | )<br>)<br>)(L.S)<br>) |
| Authorised Signatory                                             | )<br>)                |