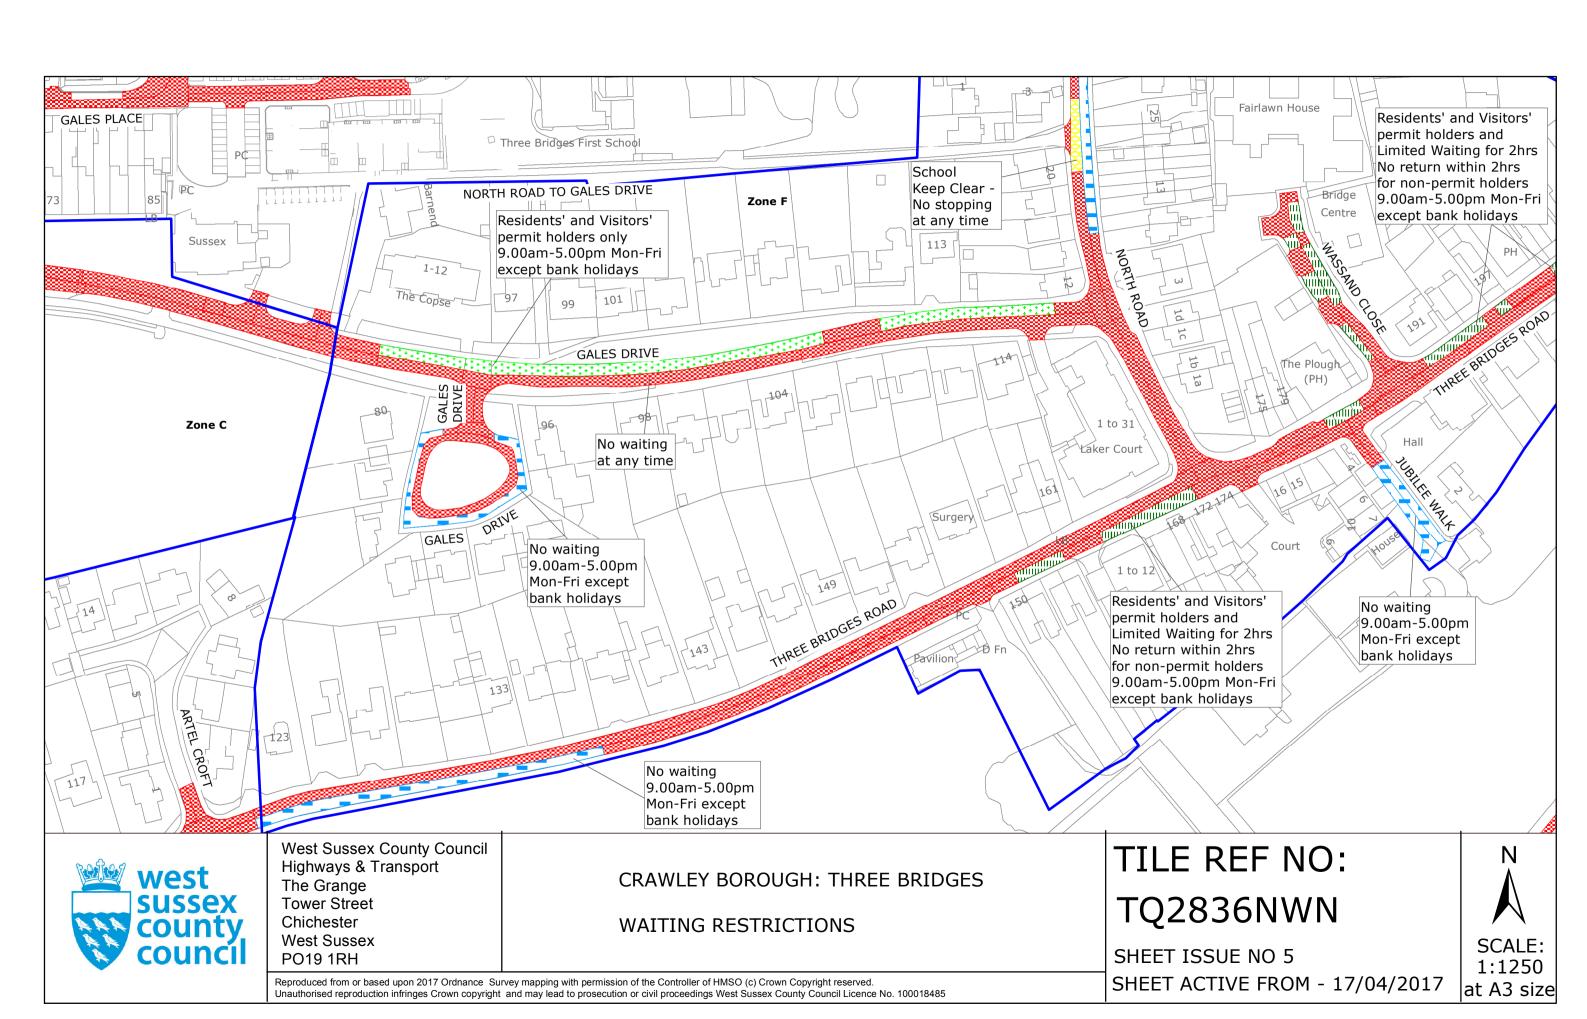

# FIRST SCHEDULE Plans to be deleted

TQ2836NWN (Sheet Issue No. 4) TQ2837SWS (Sheet Issue No.5)

TQ2836NWN (Sheet Issue No. 5)

SECOND SCHEDULE
Plans to be substituted
(as attached)

| TQ2837SWS (Sheet Issue No. 6)                                    |                       |
|------------------------------------------------------------------|-----------------------|
| THE COMMON SEAL of WEST SUSSEX COUNTY COUNCIL was hereto affixed | )                     |
| the flerent   day of APRIL 2317 in the presence of:              | )<br>)<br>)(L.S)<br>) |
| Authorised Signatory                                             | )<br>)                |